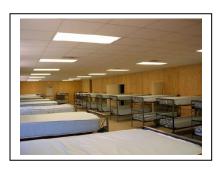

The Puckett Youth Dorm provides a great place to stay during Camp Meeting! The large Meeting Room is a great place for students to have Bible Study, play games, or just hang out. The entire facility is airconditioned!

#### What Is Included:

- All 16 Meals, served in the Waits Dining Hall
- Lodging for 5 nights in the Puckett Youth Dormitory (room for 100+ campers)
- Transportation to off-campus Activities